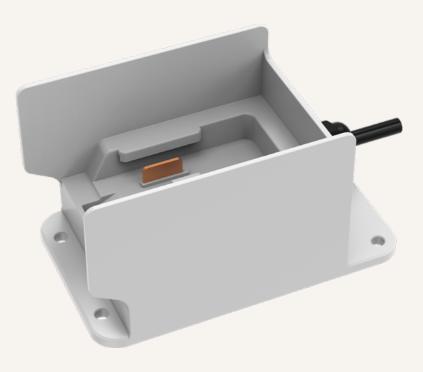

# Battery Holder TSB2 series

**Product Segments** 

Industrial Motion

TiMOTION's TSB2 is a battery cradle compatible with an 18V Li-ion rechargeable battery. It can supply battery power to the actuator while the power indicator reveals the battery level.