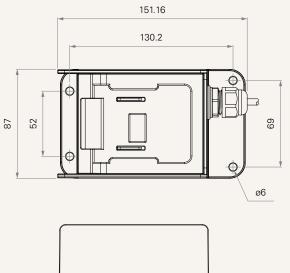

# Battery Holder TSB2 series





**Product Segments** 

Industrial Motion

TiMOTION's TSB2 is a battery cradle compatible with an 18V Li-ion rechargeable battery. It can supply battery power to the actuator while the power indicator reveals the battery level.

#### **General Features**

IP66 LED indication



### Drawing

Standard Dimensions (mm)









### TSB2 Ordering Key

## **1** T*i* MOTION

### TSB2

|                                      |                                                     |                          | Version: 20210622-A |
|--------------------------------------|-----------------------------------------------------|--------------------------|---------------------|
| Voltage                              | 1 = 18V DC                                          |                          |                     |
| Color                                | 1 = Black, standard                                 | 2 = Pantone Cool Grey 9C |                     |
| IP Rating                            | 1 = Without                                         | 2 = IP66                 |                     |
| Cable Outlet &