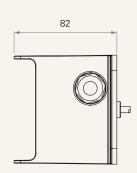

# Battery Holder TSB2 series





**Product Segments** 

Industrial Motion

TiMOTION's TSB2 is a battery cradle compatible with an 18V Li-ion rechargeable battery. It can supply battery power to the actuator while the power indicator reveals the battery level.

#### **General Features**

IP66 LED indication



### Drawing

Standard Dimensions (mm)









### TSB2 Ordering Key

## **1** T*i* MOTION

### TSB2

|                                      |                                                     |                          | Version: 20210622-A |
|--------------------------------------|-----------------------------------------------------|--------------------------|---------------------|
| Voltage                              | 1 = 18V DC                                          |                          |                     |
| Color                                | 1 = Black, standard                                 | 2 = Pantone Cool Grey 9C |                     |
| IP Rating                            | 1 = Without                                         | 2 = IP66                 |                     |
| Cable Outlet & Le